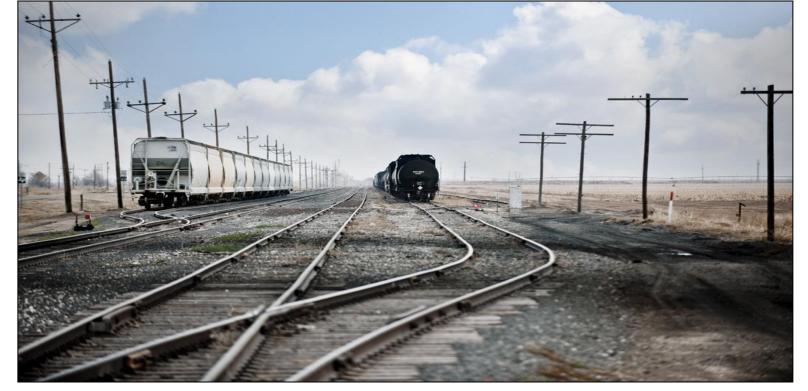

## **ON TRACK WITH RAIL ACCESS**

The Largest rail car park in North America and best rail access in the region.

Dumas Texas is a centrally located community that boasts having one of the best Micropolitan economies in the nation. It is also home to the largest rail car park in North America with a capacity of over 10,000 rail cars and 147 miles of track. TXNW Railway interchanges with BNSF and offers over 550 acres of rail-served industrial development space. The newly designed Panhandle Logistics Park is perfectly situated to provide 24-7 operations for transload operations,

warehousing solutions, heavy industrial and cross-dock operations. Panhandle Logistics Park is capable of providing rail services and locations to companies big and small. The new Panhandle Logistics Center serves companies requiring loading and off-loading services for a minimal number of rail cars per month, while the Logisitics Park provides large parcels of land with rail and highway access for companies requiring access for larger numbers of rail cars.

## **RAIL SERVED & RAIL READY**

The Dumas Economic Development Corporation and the Texas North Western Railway (TXNW) located 12 miles north of Dumas partner to provide railcar storage, railcar and transload services to national, regional and local clients. Plus, the Dumas Business Park provides 265 acres to accommodate the needs of industrial, commercial or small businesses.