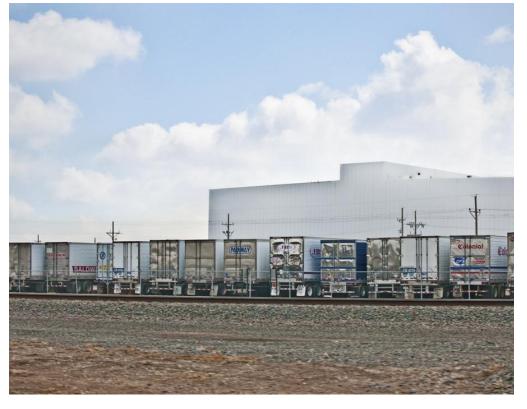

#### RAIL

For those needing to distribute larger loads or oversized equipment, Dumas is located along the Burlington Northern Santa Fe Railroad (BNSF) line and the Texas Northwest short line—one of the top short lines for the BNSF. To increase efficiency and reduce additional distribution expenses, there are available business sites with rail access, and the short line is primed to accept additional traffic. Because of its railroad-highway combination, Dumas works well for companies in need of transload facilities.

### ▼ Dumas' easy access to railroads and its location along the Port-to-Plains Trade Corridor make it a convenient, cost-effective distribution location.