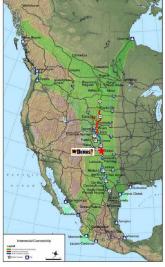

# ROAD

Dumas is located along Highways 87 and 287 of the Ports-to-Plains Trade Corridor. multimodal transportation corridor а that includes multilane divided highways. This highway system facilitates efficient transportation of goods and services from Mexico, through West Texas, Oklahoma, New Mexico, Colorado, and into Canada and the Pacific Northwest. Just south of Dumas sits the east-west conduit. Interstate 40. This ease of access is perfect for businesses that require a centrally located distribution hub. A 265-acre business park boasts highway access for added convenience. Trucking companies looking for a skilled workforce, the local college will soon offer truck- driving courses.

# DUMAS IS AN EIGHT-HOUR DRIVE OR LESS FROM THE FOLLOWING PLACES:

Albuquerque, NM Austin, TX Cheyenne, WY Dallas and Fort Worth, TX

Denver, CO Kansas City, KS The Mexico border Oklahoma City, OK San Antonio, TX Santa Fe, NM Topeka, KS Tulsa, OK